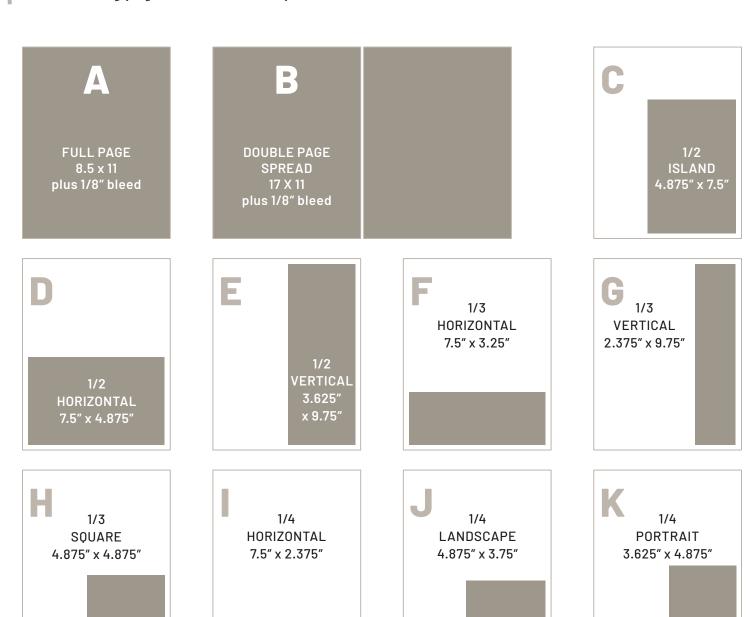

# **ADVERTISING SPECIFICATIONS**

AVAILABLE ADVERTISING SIZES – please specify by letter. See following page for detailed ad specifications.

# **ADVERTISING SPECIFICATIONS**

| FORMAT | SIZE                | WIDTH" x HEIGHT"         |  |
|--------|---------------------|--------------------------|--|
| Α      | FULL PAGE           | 8.5 x 11 plus 1/8" bleed |  |
| В      | DOUBLE PAGE SPREAD  | 17 X 11 plus 1/8" bleed  |  |
| С      | 1/2 PAGE ISLAND     | 4.875" x 7.5"            |  |
| D      | 1/2 PAGE HORIZONTAL | 7.5" x 4.875"            |  |
| E      | 1/2 PAGE VERTICAL   | 3.625" x 9.75"           |  |
| F      | 1/3 PAGE HORIZONTAL | 7.5" x 3.25"             |  |
| G      | 1/3 PAGE VERTICAL   | 2.375" x 9.75"           |  |
| Н      | 1/3 PAGE SQUARE     | 4.875" x 4.875"          |  |
| 1      | 1/4 PAGE HORIZONTAL | 7.5" x 2.375"            |  |
| J      | 1/4 PAGE LANDSCAPE  | 4.875" x 3.75"           |  |
| K      | 1/4 PAGE PORTRAIT   | 3.625" x 4.875"          |  |